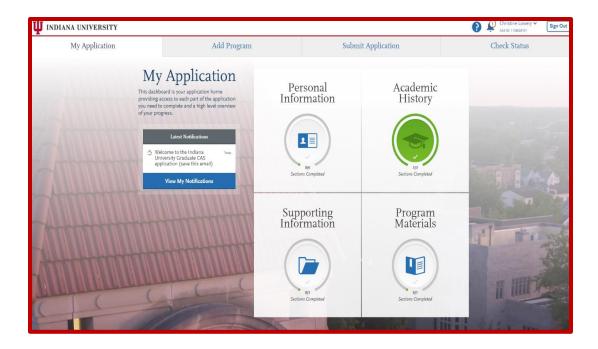

PLEASE READ CAREFULLY: You must complete each section of the application in the following order noted in the tabs across the top of the application: 1) Personal Information 2) Academic History 3) Supporting Information 4) Program Materials. After you complete all sections noted by completed check mark in each tab, press the Submit button at the end of the application.