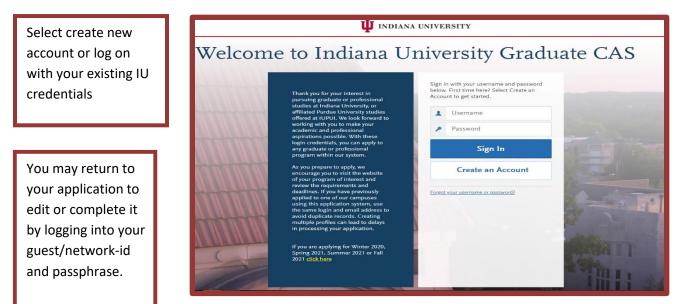

#### Getting Started: Create a New Guest Account or Log-On with Existing IU Credentials

Go To - https://iugraduate2024.liaisoncas.com/applicant-ux/#/login

Complete all required fields and then click "Create my Account"